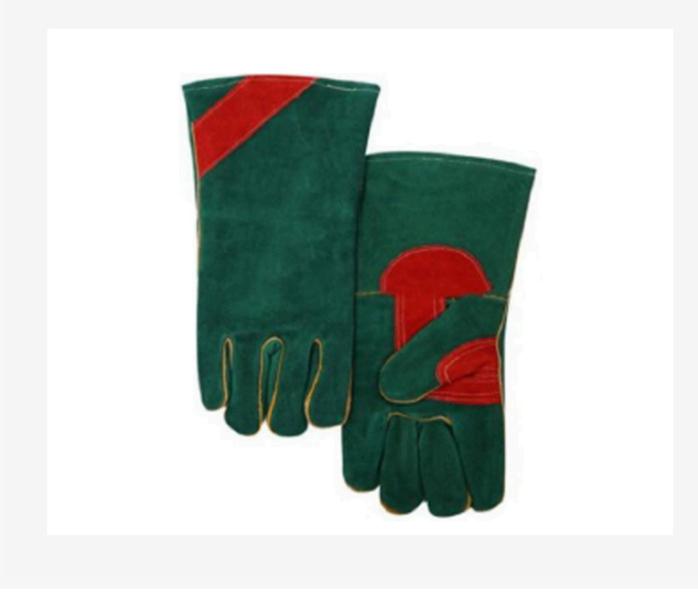

### ITEM NO.: AP-3201

Made of select A/AB grade shoulder split cowhide leather feature heat and abrasion resistant. All sewn with KEVLAR thread offer greater protection against sparks and abrasion. Wing thumb for durability and convenient handhold. Thumb and palm pads provide extra reinforcement in a sky stress area.

- Full welted for more durability.
- 100% cotton lining for absorbing sweat and improved grip. 14" long.
- Size M L XL 2XL
- EN 12477:2001+A1:2005