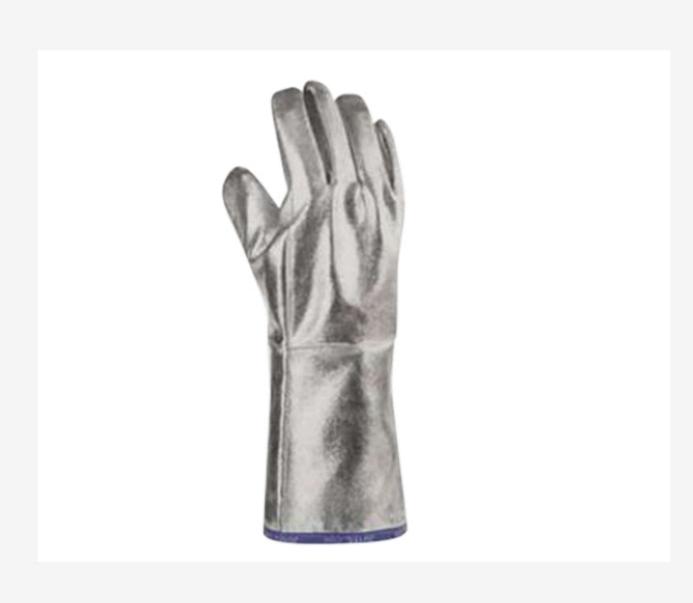

## ITEM NO:09 4654 | HEAT PROTECTION GLOVES WITH SEBATAN LEATHER ON THE PALMS.

Good freedom of movement and good touch sensitivity. With simple cotton lining. Suitable for metalworking and shipbuilding, and for light welding work with exposure to radiated heat

- Contact heat up to 250°C
- Radiated heat up to 1000°C
- Backing material:Sebatan leather
- length:380mm
- EN388:2003 4244 EN407 423444