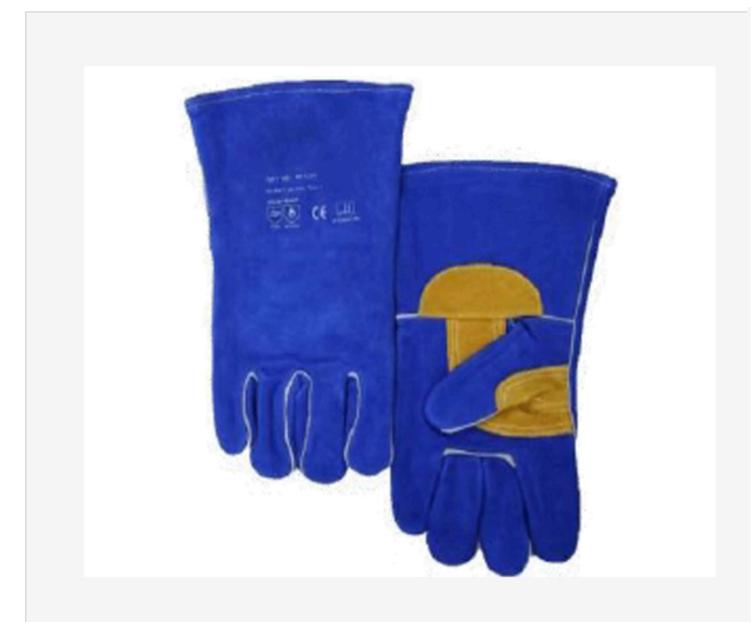

### ITEM NO.: AP-1201 WELDING GLOVES

Made of select A/AB grade shoulder split cowhide leather feature heat and abrasion resistant. All sewn with KEVLAR thread offer greater protection against sparks and abrasion.

Wing thumb for durability and convenient handhold. Thumb and palm pads provide extra reinforcement in a sky stress area.

- Full welted for more durability.
- 100% cotton lining for absorbing sweat and improved grip. 14" long
- Size M L XL 2XL
- EN 12477:2001+A1:2001