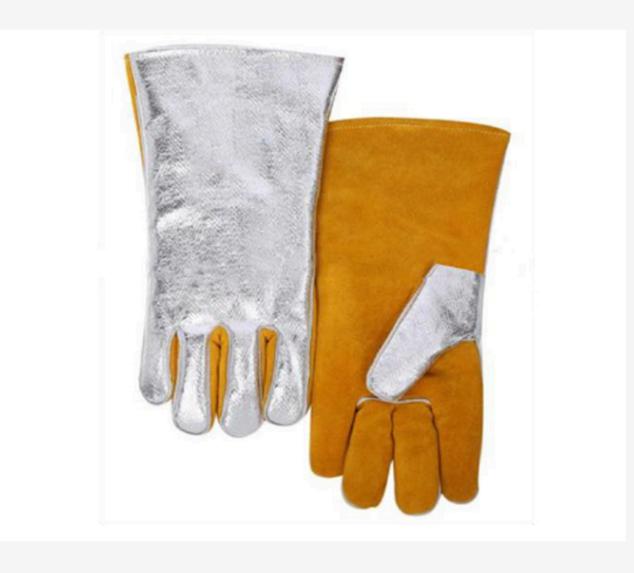

## ITEM NO.:AP-450114" | ALUMINIZED WELDING GLOVES

Made of select A/AB grade shoulder split cowhide leather feature heat and abrasion resistant. Aluminized back for heat reflection and against sparks and spatters.

- Sewn with strength and flame retardant Dupont KAVLAR spread.
- Wing thumb for seamless palm durability.
- Full welted for more durability.
- Extra soft padded liner provide extra heat-blocking comfort.
- 14" long Size L XL 2XL 3XL