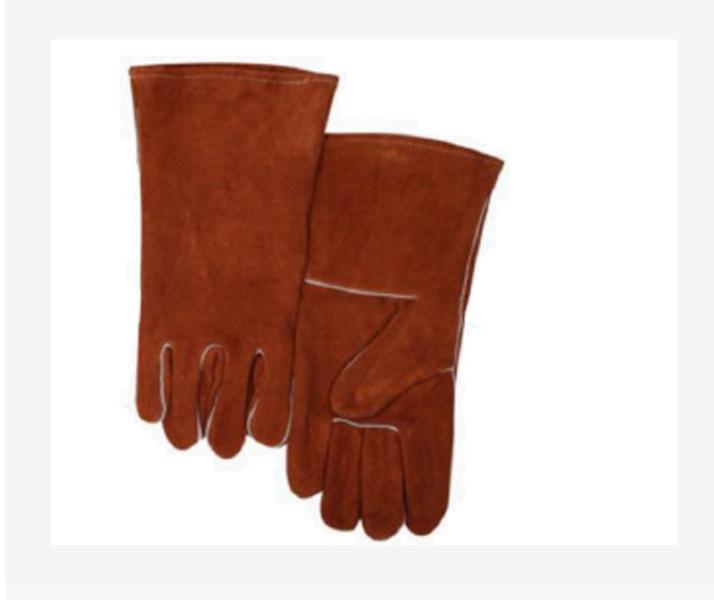

## ITEM NO: AP-0808 COFFEE LEATHER WELDING GLOVES

Made of select A/AB grade shoulder split cowhide leather feature heat and abrasion resistant. All sewn with Kevlar thread offer greater protection against sparks and abrasion.

- Wing thumb for seamless palmdurability.
- Full palm & 100% cotton lining.
- Full welted for more durability.
- 14" long.
- Size M L XL 2XL
- EN 12477:2001+A1:2005