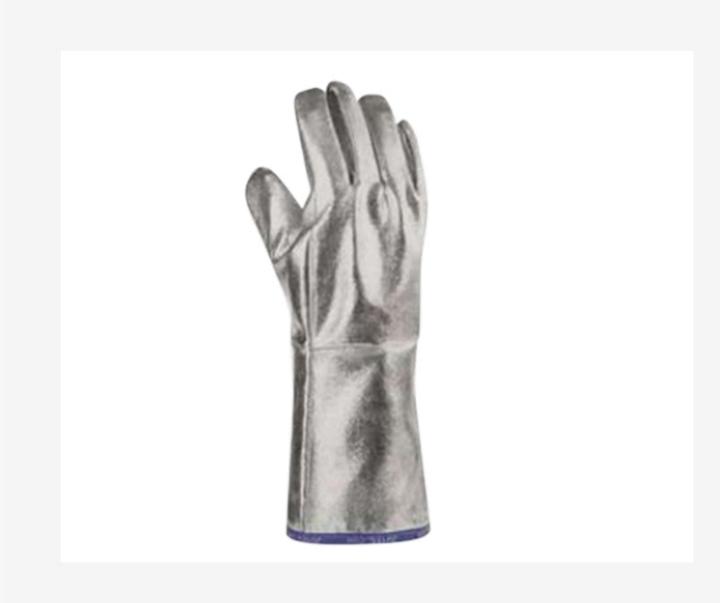

## ITEM NO:09 4653 | HEAT-PROTECTION GLOVE MADE OF ARAMID FABRIC

Cut-resistant and abrasion-resistant. Good handling.For machining non-deburred objects as well as for welding work and in metal/container construction

- Contact heat up to 250°C
- Radiated heat up to 1000°C
- Backing material:Aramid fabric
- length:380mm
- EN388:2003 1542 EN407 423444