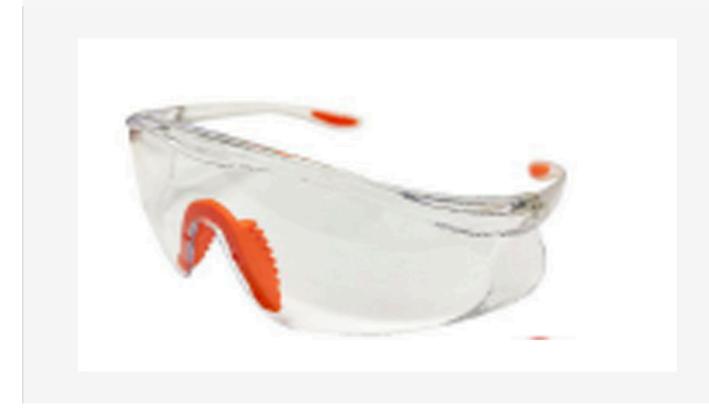

#### **ITEM NO . 101012 WELDING PROTECTIVE GLASSES**

- Lens material: PC;Weight: 34g; Shade: 5
- Adjustable lens foot, soft PVC nose frame Protecting against gas

cutting, copper brazing, tin soldering operations

- Anti-scratch & anti-fog
- EN166, EN169(UV 5), ANSI Z87.1