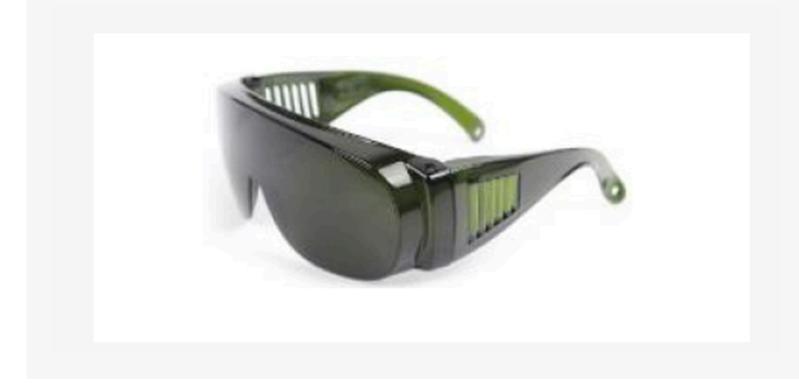

### Item No:9913253 Large size integrated lens

- Can cover the general correction glasses
- Mirror foot with air hole
- Can block 99.9% of the ultraviolet radiation; EN166, EN169(UV 5),
- ANSI Z87.1