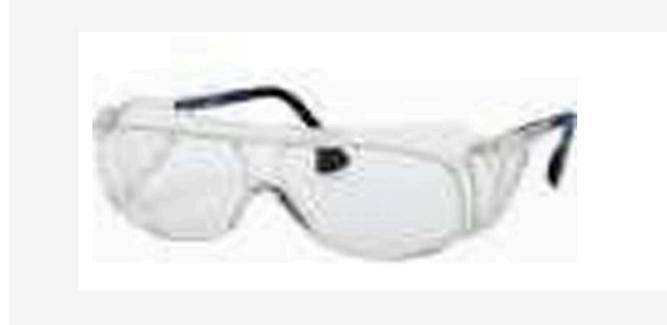

### **ITEM NO.: 02-1306**

- Safety glasses with PC lens
- UV protection and Scraping resistance
  - GB14866-2006