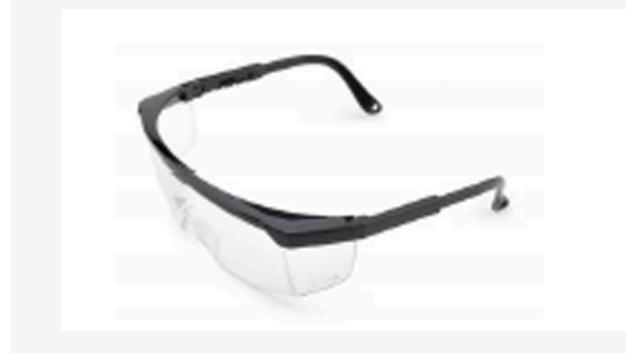

### **ITEM NO .SG - 71046**

- Flexible and length adjustable temple
- Anti-fog
- EN166