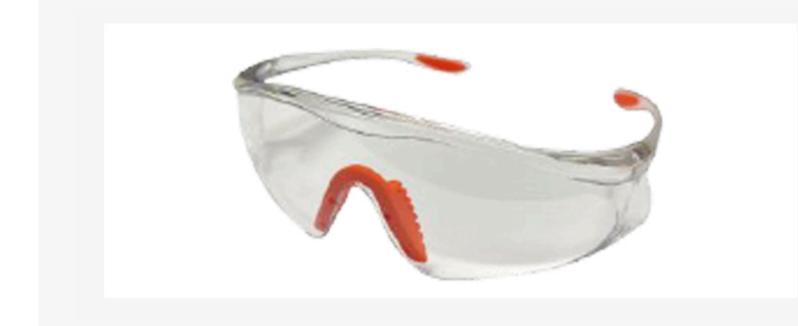

### **ITEM NO .SG - 71046**

- Flexible and length adjustable temple
- Anti-fog
- EN166