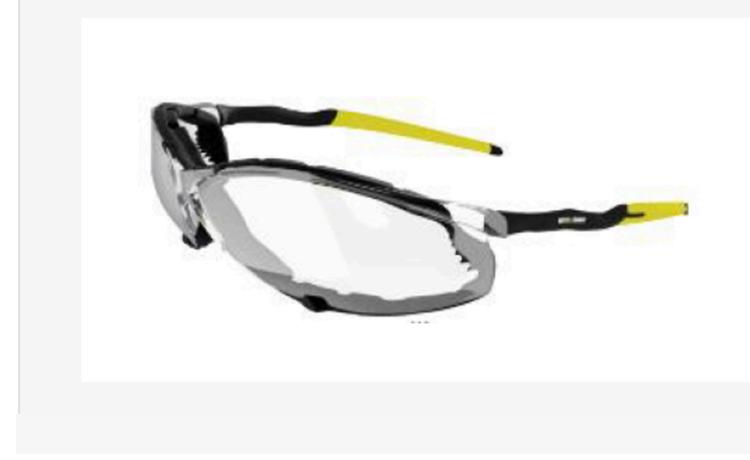

### Item No.:419203004

- Withstand a low energy impact from high-speed particles with cooling ventilation whole
- Anti-fog; Anti-scratches
- EN166