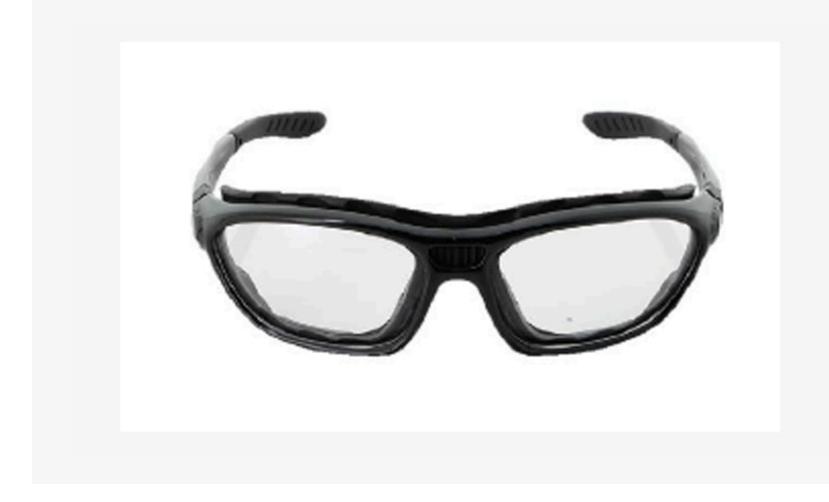

### Item No:9913253 Large size integrated lens

- Can cover the general correction glasses
- Mirror foot with air hole
- Can block 99.9% of the ultraviolet radiation; EN166, EN169(UV 5),
- ANSI Z87.1