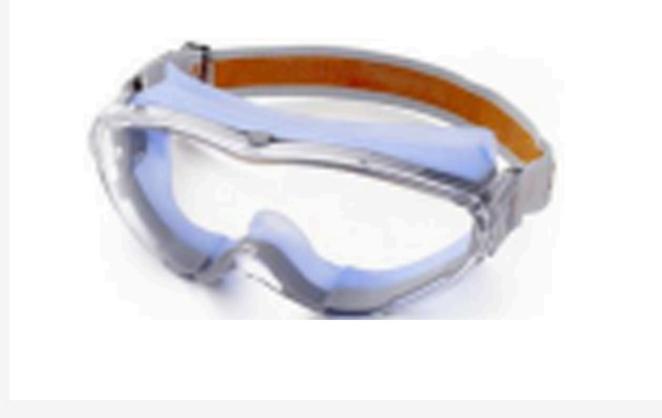

### Item No: 200251 & 200351

- New generation of wrap-around panavision goggles with advanced cooling ventilation system
- Soft, flexible dual density body adapts to face curvature, providing an exceptional universal snug fit for all-day comfort
  99.9% UV radiation block-out
  - Anti-scratch hard coating and anti-fog
- Two colors are available
- EN166