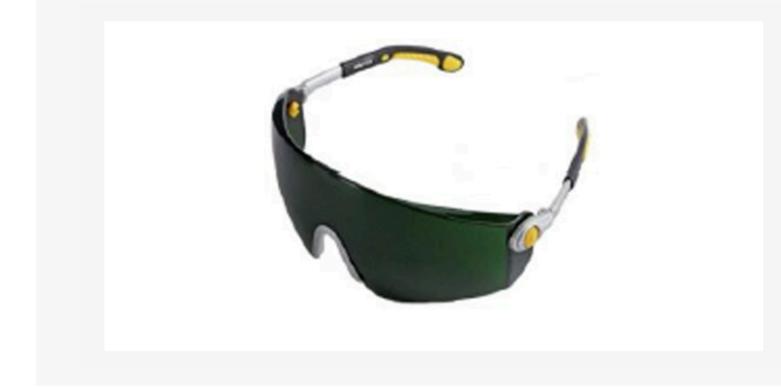

#### **ITEM NO . 101012 WELDING PROTECTIVE GLASSES**

- Lens material: PC;Weight: 34g; Shade: 5
- Adjustable lens foot, soft PVC nose frame Protecting against gas

cutting, copper brazing, tin soldering operations

- Anti-scratch & anti-fog
- EN166, EN169(UV 5), ANSI Z87.1