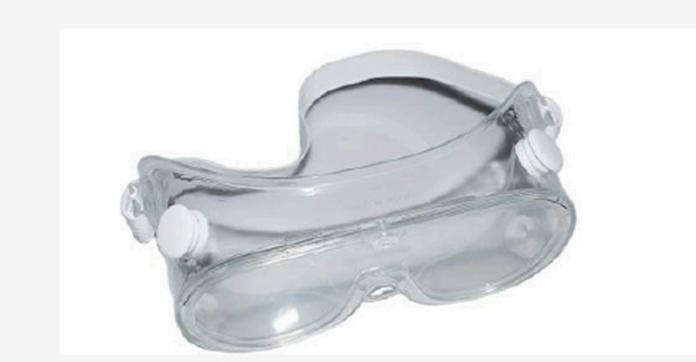

### Item No.:419203004

- Withstand a low energy impact from high-speed particles with cooling ventilation whole
- Anti-fog; Anti-scratches
- EN166